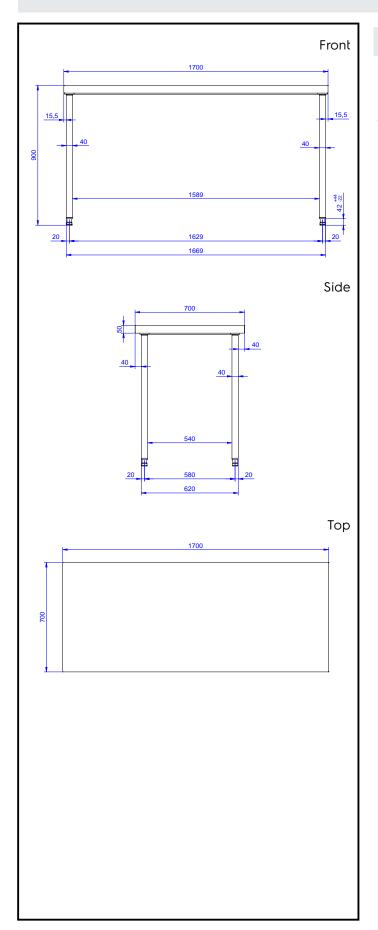

# **Key Information:**

External dimensions, Width:

133222 (TG1700N)1700 mmExternal dimensions, Depth:700 mmExternal dimensions, Height:900 mmWorktop thickness:50 mmNet weight:52 kg

Standard Preparation 1700 mm Work Table